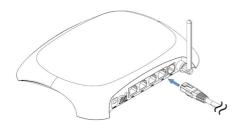

#### **Network Setup**

Step 2 A

Plug one end of the supplied Ethernet cable into a spare LAN port on your router/modem.

Connect the other end of the cable to your InvizBox 2's WAN port. This is the yellow section on your InvizBox 2.