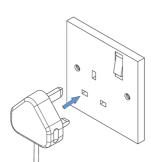

## **Powering On**

Step 1 A

Connect the power cable to a power outlet.

Connect the other end of the power cable to your InvizBox 2.