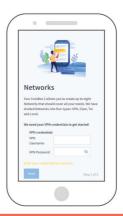

InvizBox 2 Quick Start Guide Welcome to your new InvizBox 2!

Follow the steps using your phone or laptop and this guide to get setup.

If you purchased an InvizBox 2 for use with a third-party VPN provider, you will need to provide your VPN credentials in step 6.

# **Configuration**

Step 6 A

The Administration Interface will present this onboarding page. Follow the onscreen instructions.

If you purchased an InvizBox 2 for use with a third-party VPN provider, you will need to provide your VPN credentials now.