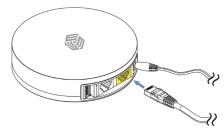

#### **Network Setup**

Step 2 A

Plug one end of the supplied Ethernet cable into a spare LAN port on your router/modem.

Connect the other end of the cable to your InvizBox 2's WAN port. This is the yellow section on your InvizBox 2.