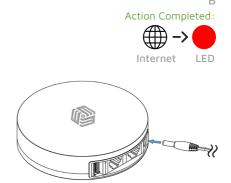

Green: Your InvizBox 2 is connected to your router/modem.

Red: Your InvizBox 2 has no Internet connection.

https://support.invizbox.com/

Secure

Green: Your InvizBox 2 has a secure VPN connection.

Off: Your Invizbox 2 VPN is currently not connected.