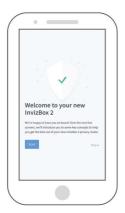

# **Configuration**

Step 6 A

The Administration Interface will present this onboarding page. Follow the onscreen instructions.

If you purchased an InvizBox 2 for use with a third-party VPN provider, you will need to provide your VPN credentials now.