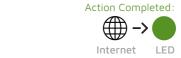

Green: Your InvizBox 2 is connected to your router/modem.

Red: Your InvizBox 2 has no Internet connection.

https://support.invizbox.com/

Secure

Green: Your InvizBox 2 has a secure VPN connection.

Off: Your Invizbox 2 VPN is currently not connected.