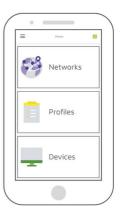

## **Configuration**

Step 7 A

Use the password underneath your InvizBox 2 to log in.

On the Administration Interface you can customize all of the settings on your InvizBox 2.