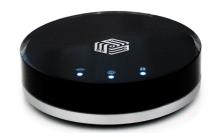

InvizBox 2
Power Cable
Ethernet Cable
Quick Start Guide

#### **InvizBox 2 LEDs**

Flashing Green: Your attention is required on the Administration Interface.

**Customer Support** 

Help is available through the Administration Interface or at:

https://support.invizbox.com/

Green: Your InvizBox 2 is connected to your router/modem.

Red: Your InvizBox 2 has no Internet connection.

https://support.invizbox.com/

Secure

Green: Your InvizBox 2 has a secure VPN connection.

Off: Your Invizbox 2 VPN is currently not connected.