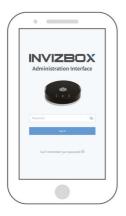

## **Configuration**

Step 7 A

Use the password underneath your InvizBox 2 to log in.

On the Administration Interface you can customize all of the settings on your InvizBox 2.