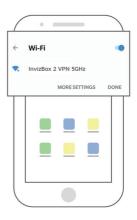

### **Network Setup**

Step 3 Step 4

Wait for your InvizBox 2 to boot, until the Internet LED (globe) is stable.

Connect a device to the "InvizBox 2 VPN 5GHz" WiFi hotspot. The password is on the bottom of your InvizBox 2 or scan the QR code.