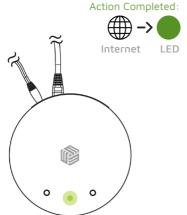

### **Network Setup**

Step 3 Step 4

Wait for your InvizBox 2 to boot, until the Internet LED (globe) is stable.

Connect a device to the "InvizBox 2 VPN 5GHz" WiFi hotspot. The password is on the bottom of your InvizBox 2 or scan the QR code.