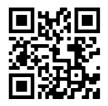

### **Network Setup**

Step 3 Step 4

Wait for your InvizBox 2 to boot, until the Internet LED (globe) is stable.

Connect a device to the "InvizBox 2 VPN 5GHz" WiFi hotspot. The password is on the bottom of your InvizBox 2 or scan the QR code.